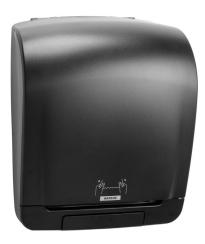

## Katrin Plastic Dispenser For System Paper Towel Roll, Black

- A full range of Katrin hand drying roll tissue qualities available
- The cover opens upwards for for easy refilling
- Inserting a roll into the dispenser is done by simply letting the paper drop freely, pulling it until the marked line, and closing the cover
- The fully opening cutting mechanism is easily accessible and simple to clean
- When paper is not visible, there is an easy-to-use PUSH bar for paper feeding
- Braille instructions are provided for visually impaired on the PUSH bar
- Controlled consumption, minimum resistance to draw and high capacity: 420 800 sheets per roll depending on quality
- The lock can be used with or without a key
- The whole roll is always used. Almost fully used rolls automatically drop into the stub roll position when the roll has a diameter of approximately 7.5 cm
- The empty cores can simply be pulled out side wards from the back of the dispenser and recycled
- Main raw materials of major plastic parts and lock: ABS (Acrylonitrile butadiene styrene), PC (polycarbonate), POM (polyoxymethylene)
- Paper consumption is easy to control, thanks to the transparent side panels
- Katrin Inclusive dispensers are resistant to high temperatures
- Comply with UL94 Fire Safety and Fire Protection regulations (EU)

# ProductLength216 mmColourBlackDepth335 mmGross weight3.227 kgHeight403 mm