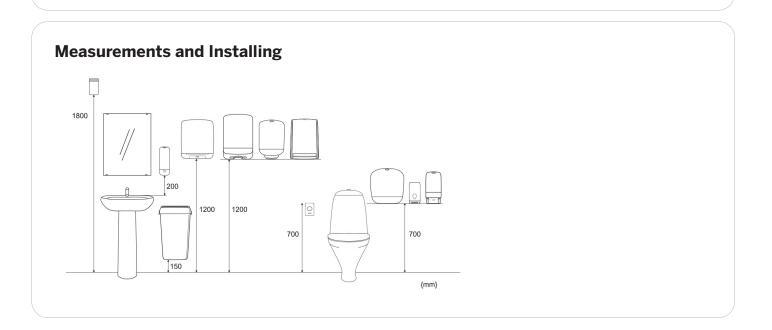

# ProductLength216 mmColourBlackDepth335 mmGross weight3.227 kgHeight403 mm

#### Trading unit EAN Length 343 mm Gross weight 3.897 kg Consumer packs/ Depth 408 mm 1 trading unit Height 226 mm Pallet Length 1,200 mm Gross weight 142.06 kg EAN Depth 800 mm Trading units / pallet 30 Height 1,280 mm