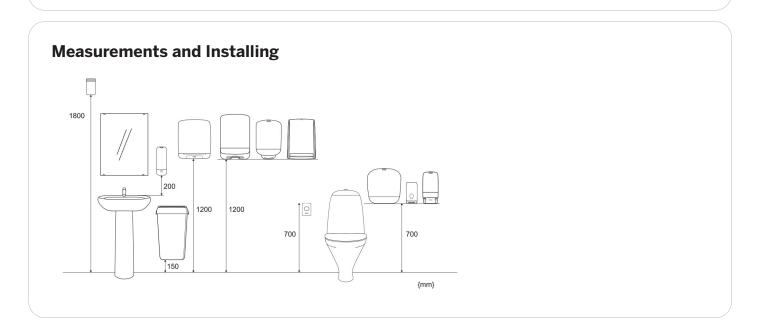

## **ISO** 9001

| Product      |        |              |          |
|--------------|--------|--------------|----------|
| Length/Depth | 228 mm | Colour       | Black    |
| Width        | 280 mm | Gross weight | 2.566 kg |
| Height       | 400 mm |              |          |
|              |        |              |          |

| Trading unit |        |                                 |          |     |                 |
|--------------|--------|---------------------------------|----------|-----|-----------------|
| Length/Depth | 304 mm | Gross weight                    | 3.036 kg | EAN | 6"414301"040711 |
| Width        | 404 mm | Consumer packs/<br>trading unit | 1        |     |                 |
| Height       | 258 mm |                                 |          |     |                 |
|              |        |                                 |          |     |                 |

### **Pallet**

| Length/Depth | 1,200 mm | Gross weight           | 98.014 kg | EAN | 6414301 040728 |
|--------------|----------|------------------------|-----------|-----|----------------|
| Width        | 800 mm   | Trading units / pallet | 24        |     |                |
| Height       | 1,182 mm |                        |           |     |                |