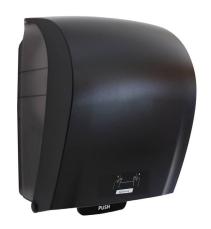

# **Katrin Plastic Dispenser Extra Large For System Paper Towel Roll, Black**

- When paper is not visible, there is an easy-to-use PUSH lever for paper feeding
- · Controlled consumption and minimum resistance to draw
- High capacity: 1058 sheets per Katrin XL 1-ply roll
- Paper consumption is easy to control, thanks to the transparent side panels
- Designed to function: Low pull force cutting unit and customized Antijam cutting unit design
- Main raw materials of major plastic parts and lock: ABS (Acrylonitrile butadiene styrene), PC (polycarbonate), POM (polyoxymethylene)
- Comply with UL94 Fire Safety and Fire Protection regulations (EU)

## **ISO** 9001

| Product      |        |              |          |
|--------------|--------|--------------|----------|
| Length/Depth | 228 mm | Colour       | Black    |
| Width        | 280 mm | Gross weight | 2.566 kg |
| Height       | 400 mm |              |          |
|              |        |              |          |