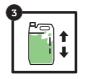

#### Instructions

**FILL** to the waterline

**ADD** the sachet

**SHAKE**, screw the cap back on and shake the bottle until the sachet is dissolved

**GO**, ready to use.