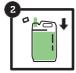

#### Instructions

**FILL** to the waterline

**ADD** the sachet

**SHAKE**, screw the cap back on and shake the bottle until the sachet is dissolved

**GO**, ready to use.