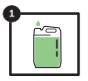

#### Instructions

**FILL** to the waterline

**ADD** the sachet

**SHAKE**, screw the cap back on and shake the bottle until the sachet is dissolved

**GO**, ready to use.