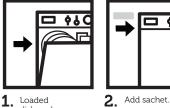

### Dilution ratio

1 sachet per wash cycle

Suitable for use in all auto dishwashers. Excellent machine cleaning with built in rinse aid.

dishwasher

3. Select cycle.