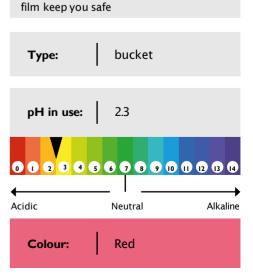

Read and follow the safety data sheet provided.

Always follow the colour coding.

Once diluted the solution is not calssified as with any hazard.