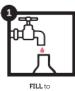

#### Instructions

ADD the sachet

SHAKE, screw the spray head back on and shake the hottle

GO, once the dissolved, spray onto the cloth and use as needed.