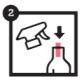

#### Instructions

ADD the sachet

SHAKE, screw the spray head back on and shake the hottle

GO, once the dissolved, spray onto the cloth and use as needed.