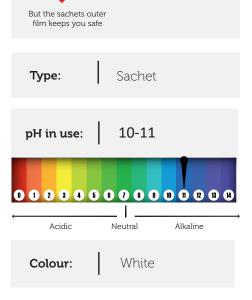

#### Dilution ratio

1 sachet per 10kg load

Mainwash detergent specially formulated for use in commercial and on premises laundries and is effective for all water hardness areas.

Pleasantly fragranced formulation containing enzymes and fabric safe bleaching agents provides effective cleaning for heavy soiled cotton and polycotton fabrics.

Read and follow the safety data sheet provided.

Always follow the colour coding.

Once diluted the solution is not classified with any hazard.