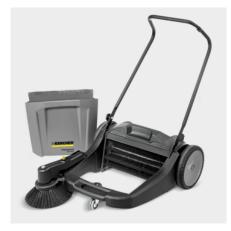

# KM 70/20 C

Compact push sweeper for indoor and outdoor use. 7 x faster than using a broom, and with dramatically better results.

#### Main roller brush drive

 The main roller brush is driven by both wheels – for excellent cleaning results even in tight corners.

#### Adjustable push handle

- Excellent ergonomics due to triple adjustment option.
- Foldable for space-saving parking.

#### Large dirt container

• Ergonomic container grip for easy handling and emptying.