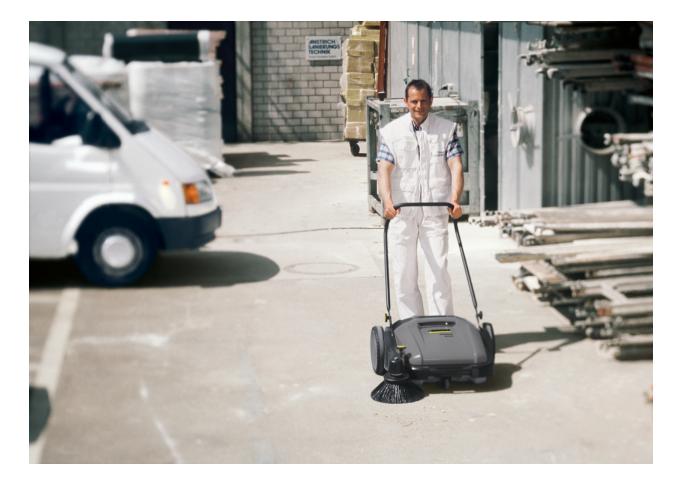

# KM 70/20 C

Compact push sweeper for indoor and outdoor use. 7 x faster than using a broom, and with dramatically better results.

#### Main roller brush drive

 The main roller brush is driven by both wheels – for excellent cleaning results even in tight corners.