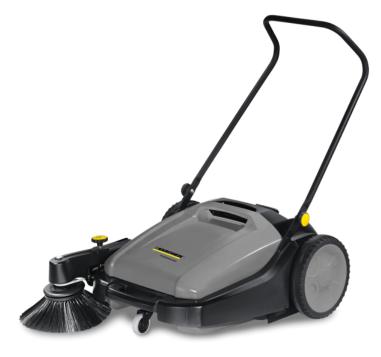

# KM 70/20 C

Compact push sweeper for indoor and outdoor use. 7 x faster than using a broom, and with dramatically better results.

#### 1.517-106.0

- Roller brush driven by both wheels
  3x adjustable nush basetter
- Continuously adjustable roller brush and side brushes