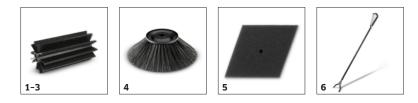

## EQUIPMENT FOR KM 70/20 C 1.517-106.0

|                                         |   | Order no.   | Description                                                                                                                  |   |
|-----------------------------------------|---|-------------|------------------------------------------------------------------------------------------------------------------------------|---|
| MAIN ROLLER BRUSHES                     |   |             |                                                                                                                              |   |
| Standard main roller brushes            |   |             |                                                                                                                              |   |
| Standard roller brush                   | 1 | 6.906-041.0 | Tough standard roller brush with moisture-proof universal bristles for normal soiling on all<br>surfaces. Extremely durable. | 1 |
| Main roller brush - Soft/natural        |   | •           |                                                                                                                              |   |
| Main roller brush, soft/ moisture-proof | 2 | 6.903-995.0 | Sweeps fine dust on all surfaces indoors and outdoors                                                                        | [ |
| Main roller brush, hard                 |   |             |                                                                                                                              |   |
| Main roller brush, hard                 | 3 | 6.903-999.0 | For the removal of stubborn dirt outdoors                                                                                    | [ |
| SIDE BRUSHES                            |   |             |                                                                                                                              |   |
| Standard side brushes                   |   |             |                                                                                                                              |   |
| Spare parts set side broom              | 4 | 2.884-935.0 |                                                                                                                              |   |
| FILTERS                                 |   |             |                                                                                                                              |   |
| Foam filter                             |   |             |                                                                                                                              |   |
| Filter element                          | 5 | 5.731-642.0 | Plastic filter, water-resistant, washable, reduces maintenance costs.                                                        | 1 |
| OTHER ACCESSORIES FOR SCRUBBER DRYERS   | 5 |             |                                                                                                                              |   |
| Cleaning tool kit accessories           |   |             |                                                                                                                              |   |
| ABS bulk waste gripper                  | 6 | 2.640-908.0 | For picking up refuse.                                                                                                       |   |