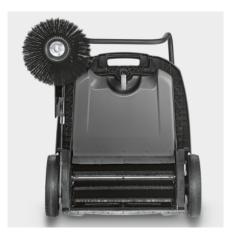

#### Main roller brush drive

 The main roller brush is driven by both wheels – for excellent cleaning results even in tight corners.

#### Large dirt container

• Ergonomic container grip for easy handling and emptying.