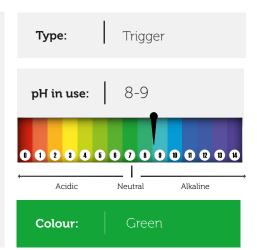

## **Dilution** ratio

1 sachet per 750ml trigger bottle.

A powerful detergent and degreaser formulated to clean, and degrease washable surfaces. Contains strong grease cutting components. No need to rinse. Suitable for use in food safe areas

Read and follow the safety data sheet provided.

Always follow the colour coding.

Once diluted the solution is not classified with any hazard.