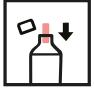

#### Instructions

1. Pace the sachet in the bottle

2. Half fill with warm water.

3. Screw the bottle Top up with warm head back on and shake the bottle vigorously until sachet fully dissolves. Leave to stand for 15 minutes