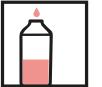

#### Instructions

1. Pace the sachet in the bottle

2. Half fill with warm water.

3. Screw the bottle Top up with warm head back on and shake the bottle vigorously until sachet fully dissolves. Leave to stand for 15 minutes

water to fill line.

use.

Shake and ready to