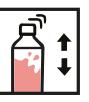

#### Dilution ratio

1 sachet per 1L bottle

This Daily toilet cleaner is for internal surfaces of sanitary ware, squeeze the bottle to apply liquid under the rim of the toilet bowl. Reduces odour leaving the toilet clean and fresh. Squirt around the toilet, leave to stand for 5 minutes, scrub with a brush and flush away.