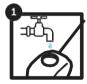

#### Instructions

**FLL** water to the tankfill

ADD the required amount of sachets as perdilution instructions

SWIRL/ Agitate the water until the sachet is completely dissolved

GO, ready to

Floorcare

Solupak Product Code: