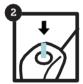

#### Instructions

**FLL** water to the tankfill

ADD the required amount of sachets as perdilution instructions

SWIRL/ Agitate the water until the sachet is completely dissolved

GO, ready to

Floorcare

Solupak Product Code: