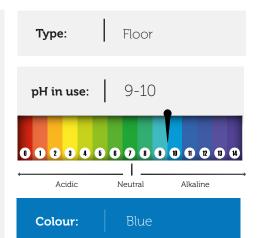

# **Neutral** Floor Cleaner

1 sachet per 5l bucket

This non-chlorine disinfectant is an effective decontaminate which works in all areas and against all bacteria. The disinfectant dries quickly to leave surfaces uncontaminated, bright, smear free and smelling fresh.

Read and follow the safety data sheet provided.

Always follow the colour coding.

Once diluted the solution is not classified with any hazard.