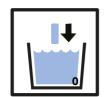

#### **Instructions**

**1.** Add water to the fill line.

2. Place the sachet in the bucket.

**3.** Agitate / swirl the water until the sachet is completely dissolved.

**4.** Ready to use.