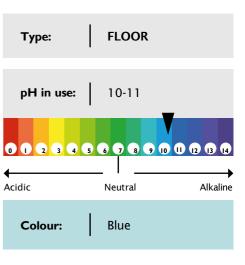

Read and follow the safety data sheet provided.

Always follow the colour coding.

Once diluted the solution is not calssified as with any hazard.